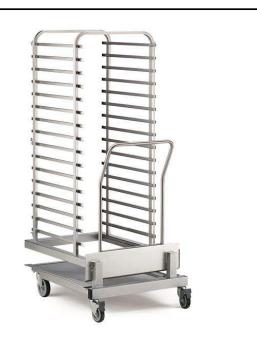

## Cooking accessories Trolley with tray rack

| ITEM #  |      |  |
|---------|------|--|
| MODEL # |      |  |
| NAME #  |      |  |
|         | <br> |  |
| SIS #   |      |  |
| AIA#    |      |  |

922757 (TRRA202163C)

Trolley with tray rack 20 GN 2/1, 63mm pitch

922758 (TRRA162180C)

Trolley with tray rack, 16 GN 2/1, 80mm pitch

#### Main Features

• Includes: removable handle, base with a drain, rear wheels with brakes.

#### Construction

• Constructed entirely in 304 AISI stainless steel.