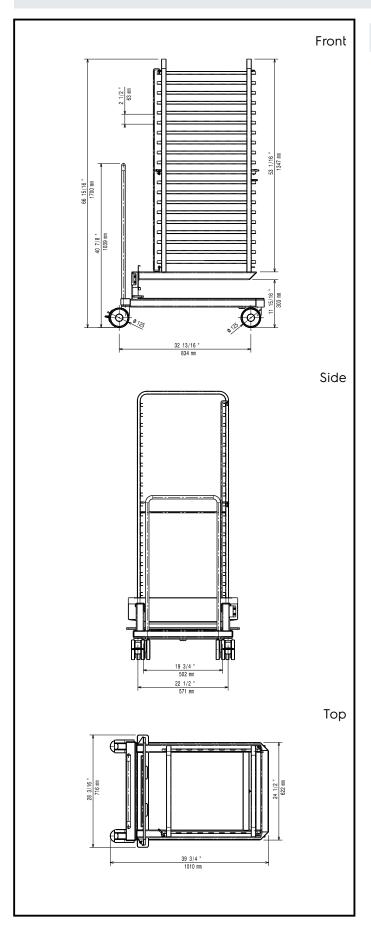

## **Key Information:**

External dimensions, Width:

 922757 (TRRA202163C)
 716 mm

 922758 (TRRA162180C)
 716 mm

 External dimensions, Depth:
 1010 mm

 External dimensions, Height:
 1700 mm

Net weight:

**922757 (TRRA202163C)** 62 kg **922758 (TRRA162180C)** 60 kg